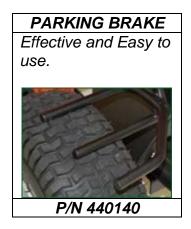

## 440140 PARKING BRAKE KIT

### 440140 PARKING BRAKE KIT

To apply parking brake, simply rotate forks to till they rest against the back end of the tire. Place once foot on top fork and gently put downward pressure on the fork while carefully pushing unit forward. The forward motion of the tire will help to roll the forks into a fixed position. To remove from braking position pull unit backwards rotating the tire, which will rotate the forks away from locked position on wheel.