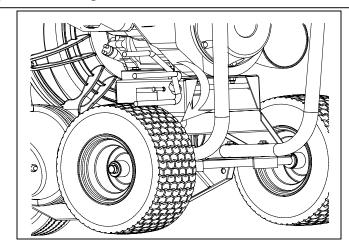

### **ASSEMBLY**

To install parking brake, first install the bushings (item #3) into the rear holes located on the base next to the rear wheels (see figure below). Next place two washers (item #2) on the fork shaft, against the stop washer. Then gently push shaft through the bushings and hole until it rests against stop washer. Finally place two washers (item 2) and a pal nut (item #4) on opposing end. To install stop bolt, place washer face nut (item #6) on screwcap (item #5) until nut reaches the end of the threads. Next insert the screwcap into the hole located in front of the brake and use second washer face nut (item #6) on the interior and tighten it.

To apply parking brake, simply rotate forks to till they rest against the back end of the tire. Place once foot on top fork and gently put downward pressure on the fork while carefully pushing unit forward. The forward motion of the tire will help to roll the forks into a fixed position. To remove from braking position pull unit backwards rotating the tire, which will rotate the forks away from locked position on wheel.