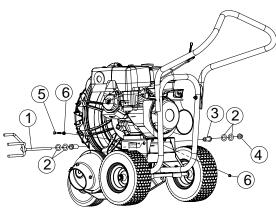

### **ASSEMBLY**

To install parking brake, first install the bushings (item #3) into the rear holes located on the base next to the rear wheels (see figure below). Next place two washers (item #2) on the fork shaft, against the stop washer. Then gently push shaft through the bushings and hole until it rests against stop washer. Finally place two washers (item 2) and a pal nut (item #4) on opposing end. To install stop bolt, place washer face nut (item #6) on screwcap (item #5) until nut reaches the end of the threads. Next insert the screwcap into the hole located in front of the brake and use second washer face nut (item #6) on the interior and tighten it.

**NOTE**: For older model frames (square front forks) you will need to drill the hole for the screw (item 5) to 5/16" and only use one washer (item 2) on the same side as the brake lever.

#### **Parts List**

|   | Part No. | Description                 | Qty |
|---|----------|-----------------------------|-----|
| 1 | 440143   | ROD BRAKE WA                | 1   |
| 2 | 8172011  | WASHER 1/2 SAE              | 4   |
| 3 | 500130   | BUSHING SHIFTER             | 2   |
| 4 | 840089   | NUT PAL 1/2                 | 1   |
| 5 | 8041036  | SCREWCAP 5/16"-18 X 3"      | 1   |
| 6 | 350346   | NUT 5/16"-18 SER. HX WASHER | 2   |
|   | 440140   | PARKING BRAKE KIT           | 1   |
|   |          |                             |     |